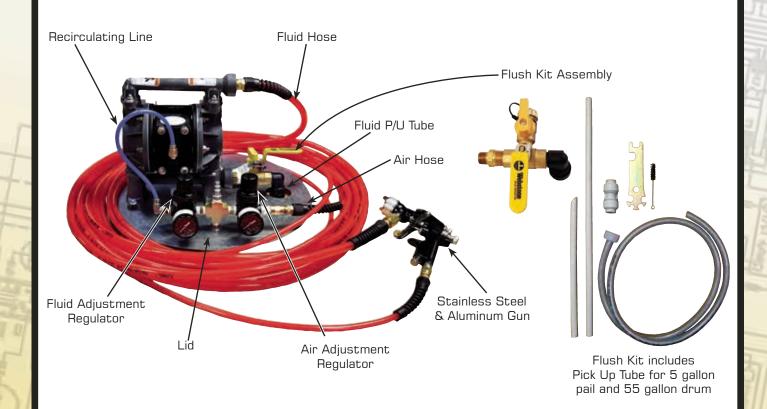

### Reliable

The acetal and teflon air operated diaphragm pump coupled with the circulating system keeps the adhesive fresh. The built in surge tank helps maintain an even spray. The spray gun is constructed of aluminum and stainless steel to resist corrosion.

### Ease of Operation

munumunimunimunumunimu

Place the pump (factory mounted to the cover) on top of the adhesive container. Attach the air-line to the Super Sprayfast Universal pump. The pump is self-priming and charges the spray gun quickly. A 25-foot hose gives the operator plenty of freedom of movement.

# Flush Kit Assembly

muunumuumuumuumuumuum

For optimum performance, it is recommended that you flush out your Super Sprayfast Universal Machine (SSFU) weekly. The new flush kit of the SSFU model makes this clean up and maintenance procedure easier than ever before. Simply close the glue valve, open the water valve and set your water hose into a 5 gallon pail of water. Then, spray out any remaining glue in your hose. The pump will flush out the hoses for the next use.