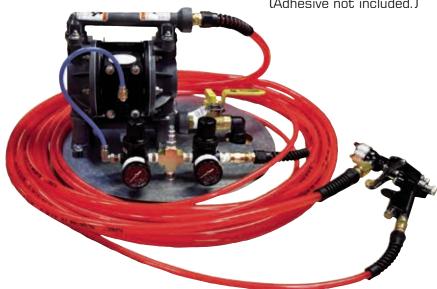

# ADHESIVE APPLICATING SYSTEM FOR WATER-BASED ADHESIVES ITEM # 5151

The revamped Universal version of our Super Sprayfast Adhesive Applicator (SSFU) machine makes it possible to use the same applicator on either a 5 gallon bucket or 55 gallon drum. In addition, it now also includes a new flush kit for easy clean up and maintenance (more information on back). The SSFU features an acetal/teflon diaphragm pump circulating system and surge tank to provide quick, easy and even spray, with minimal overspray.

### ITEM# 5151

(Adhesive not included.)

### Reliable

The acetal and teflon air operated diaphragm pump coupled with the circulating system keeps the adhesive fresh. The built in surge tank helps maintain an even spray. The spray gun is constructed of aluminum and stainless steel to resist corrosion.

### Ease of Operation

munumunimunimunumunimu

Place the pump (factory mounted to the cover) on top of the adhesive container. Attach the air-line to the Super Sprayfast Universal pump. The pump is self-priming and charges the spray gun quickly. A 25-foot hose gives the operator plenty of freedom of movement.

### Versatile

The Super Sprayfast Universal is designed for use with 5 gallon pails or 55 gallon drums of water-based adhesive.